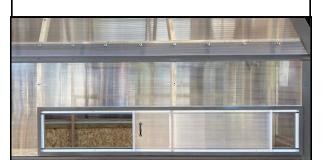

### **STANDARD MODEL FEATURES :**

Floorless

•Water hookup

ADDITIONAL LIPGRADES.

- 8mm double wall polycarbonate
- •1 auto opening end-wall vent
- •One Walk thru Door
  - •No fan or electric

|        | ADDITIONAL OF ORADES. |                       |                             |                 |                             |
|--------|-----------------------|-----------------------|-----------------------------|-----------------|-----------------------------|
| SIZE   | STANDARD<br>PRICE     | ELECTRICAL<br>PACKAGE | FLOOR<br>(Vinyl or<br>wood) | FOUR<br>SHELVES | Cross-<br>breeze<br>sliders |
| 8 X 10 | \$3,395               | \$830                 | \$610                       | \$335           | \$200                       |
| 8 X 12 | \$3,720               | \$830                 | \$630                       | \$335           | \$200                       |
| 8 X 16 | \$4,570               | \$1,010               | \$1,200                     | \$400           | \$400                       |
| 10X20  | \$7,245               | \$1,230               | \$1,540                     | \$475           | \$400                       |
| 12X20  | \$8,250               | \$1,230               | \$1,680                     | \$475           | \$400                       |

- Extra auto vent \$110
- Anchors \$35 each
- Wainscot option: Add 12% to base greenhouse price