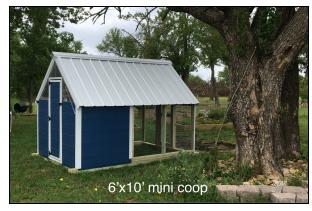

### Mini Coops

#### STANDARD FEATURES:

-Roost -Manual vent window -Vented ridge -4 hole nest box -4x6 fully enclosed house area

#### ADDITIONAL UPGRADES:

| Size     | Price<br>W/1"x2"<br>welded- wire                              | 1"x1"<br>welded- wire | Heavy Duty<br>2"x4" Panel | Solid Decking<br>for Wired Area |
|----------|---------------------------------------------------------------|-----------------------|---------------------------|---------------------------------|
| 6'x10'   | \$2,385                                                       | \$85 \$280            |                           | \$380                           |
| 6'x14'   | \$3,135                                                       | \$125                 | \$435                     | \$535                           |
| Other    | -Four pull hooks \$50 - Set of Crossbreeze slider vents \$200 |                       |                           |                                 |
| options: | -Extra free range door \$45.00 -Anchor \$35 each              |                       |                           | each                            |