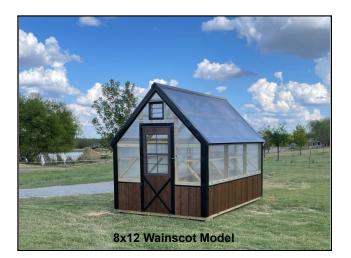

### Greenhouses

### **STANDARD MODEL FEATURES :**

Floorless

•Water hookup

ADDITIONAL LIPGRADES.

- 8mm double wall polycarbonate
- •1 auto opening end-wall vent
- •One Walk thru Door
  - •No fan or electric

|        | ADDITIONAL OF ORADES. |                       |                             |                 |                             |
|--------|-----------------------|-----------------------|-----------------------------|-----------------|-----------------------------|
| SIZE   | STANDARD<br>PRICE     | ELECTRICAL<br>PACKAGE | FLOOR<br>(Vinyl or<br>wood) | FOUR<br>SHELVES | Cross-<br>breeze<br>sliders |
| 8 X 10 | \$3,395               | \$830                 | \$610                       | \$335           | \$200                       |
| 8 X 12 | \$3,720               | \$830                 | \$630                       | \$335           | \$200                       |
| 8 X 16 | \$4,570               | \$1,010               | \$1,200                     | \$400           | \$400                       |
| 10X20  | \$7,245               | \$1,230               | \$1,540                     | \$475           | \$400                       |
| 12X20  | \$8,250               | \$1,230               | \$1,680                     | \$475           | \$400                       |

- Extra auto vent \$110
- Anchors \$35 each
- Wainscot option: Add 12% to base greenhouse price