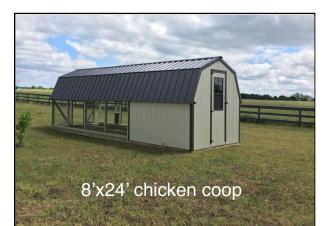

# **Chicken Coops**

#### STANDARD FEATURES:

-8x8 fully enclosed house area with 3/4" treated plywood floor -Manual vent window -Floorless chicken run

#### ADDITIONAL UPGRADES:

| Size   | Price<br>W/ 1x2 wire | 1x1<br>welded wire | Heavy Duty<br>2"x4" Panel | Solid Decking<br>for Wired Area |
|--------|----------------------|--------------------|---------------------------|---------------------------------|
| 8'x16' | \$4,195              | \$125              | \$395                     | \$525                           |
| 8'x20' | \$4,845              | \$160              | \$495                     | \$720                           |
| 8'x24' | \$5,840              | \$210              | \$650                     | \$975                           |