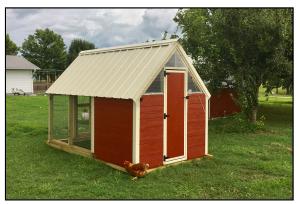

# **Chicken Coops**

#### STANDARD FEATURES:

-8x8 fully enclosed house area with 3/4" treated plywood floor -Manual vent window -Floorless chicken run

#### ADDITIONAL UPGRADES:

| Size   | Price<br>W/ 1x2 wire | 1x1<br>welded wire | Heavy Duty<br>2"x4" Panel | Solid Decking<br>for Wired Area |
|--------|----------------------|--------------------|---------------------------|---------------------------------|
| 8'x16' | \$4,195              | \$125              | \$395                     | \$525                           |
| 8'x20' | \$4,845              | \$160              | \$495                     | \$720                           |
| 8'x24' | \$5,840              | \$210              | \$650                     | \$975                           |