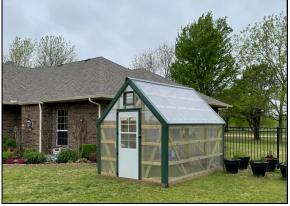

### Greenhouses

### **STANDARD MODEL FEATURES :**

Floorless

•Water hookup

ADDITIONAL LIPGRADES.

- 8mm double wall polycarbonate
- •1 auto opening end-wall vent
- •One Walk thru Door
  - •No fan or electric

|        | ADDITIONAL OF ORADES. |                       |                             |                 |                             |
|--------|-----------------------|-----------------------|-----------------------------|-----------------|-----------------------------|
| SIZE   | STANDARD<br>PRICE     | ELECTRICAL<br>PACKAGE | FLOOR<br>(Vinyl or<br>wood) | FOUR<br>SHELVES | Cross-<br>breeze<br>sliders |
| 8 X 10 | \$3,395               | \$830                 | \$610                       | \$335           | \$200                       |
| 8 X 12 | \$3,720               | \$830                 | \$630                       | \$335           | \$200                       |
| 8 X 16 | \$4,570               | \$1,010               | \$1,200                     | \$400           | \$400                       |
| 10X20  | \$7,245               | \$1,230               | \$1,540                     | \$475           | \$400                       |
| 12X20  | \$8,250               | \$1,230               | \$1,680                     | \$475           | \$400                       |

- Extra auto vent \$110
- Anchors \$35 each
- Wainscot option: Add 12% to base greenhouse price