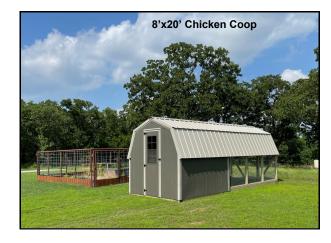

# **Chicken Coops**

#### STANDARD FEATURES:

-8x8 fully enclosed house area with 3/4" treated plywood floor -Manual vent window -Floorless chicken run

#### ADDITIONAL UPGRADES:

| Size   | Price<br>W/ 1x2 wire | 1x1<br>welded wire | Heavy Duty<br>2"x4" Panel | Solid Decking<br>for Wired Area |
|--------|----------------------|--------------------|---------------------------|---------------------------------|
| 8'x16' | \$4,195              | \$125              | \$395                     | \$525                           |
| 8'x20' | \$4,845              | \$160              | \$495                     | \$720                           |
| 8'x24' | \$5,840              | \$210              | \$650                     | \$975                           |