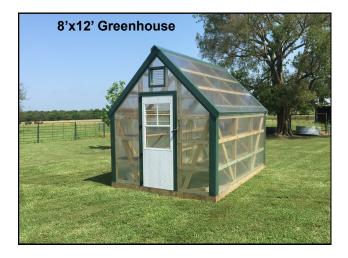

### Greenhouses

### **STANDARD MODEL FEATURES :**

Floorless

•Water hookup

ADDITIONAL LIPGRADES.

- 8mm double wall polycarbonate
- •1 auto opening end-wall vent
- •One Walk thru Door
  - •No fan or electric

|        | ADDITIONAL OF ORADES. |                       |                             |                 |                             |
|--------|-----------------------|-----------------------|-----------------------------|-----------------|-----------------------------|
| SIZE   | STANDARD<br>PRICE     | ELECTRICAL<br>PACKAGE | FLOOR<br>(Vinyl or<br>wood) | FOUR<br>SHELVES | Cross-<br>breeze<br>sliders |
| 8 X 10 | \$3,395               | \$830                 | \$610                       | \$335           | \$200                       |
| 8 X 12 | \$3,720               | \$830                 | \$630                       | \$335           | \$200                       |
| 8 X 16 | \$4,570               | \$1,010               | \$1,200                     | \$400           | \$400                       |
| 10X20  | \$7,245               | \$1,230               | \$1,540                     | \$475           | \$400                       |
| 12X20  | \$8,250               | \$1,230               | \$1,680                     | \$475           | \$400                       |

- Extra auto vent \$110
- Anchors \$35 each
- Wainscot option: Add 12% to base greenhouse price