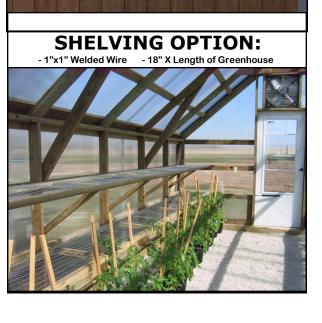

### **STANDARD MODEL FEATURES :**

Floorless

•Water hookup

ADDITIONAL LIPGRADES.

- 8mm double wall polycarbonate
- •1 auto opening end-wall vent
- •One Walk thru Door
  - •No fan or electric

|        | ADDITIONAL OF ORADES. |                       |                             |                 |                             |
|--------|-----------------------|-----------------------|-----------------------------|-----------------|-----------------------------|
| SIZE   | STANDARD<br>PRICE     | ELECTRICAL<br>PACKAGE | FLOOR<br>(Vinyl or<br>wood) | FOUR<br>SHELVES | Cross-<br>breeze<br>sliders |
| 8 X 10 | \$3,395               | \$830                 | \$610                       | \$335           | \$200                       |
| 8 X 12 | \$3,720               | \$830                 | \$630                       | \$335           | \$200                       |
| 8 X 16 | \$4,570               | \$1,010               | \$1,200                     | \$400           | \$400                       |
| 10X20  | \$7,245               | \$1,230               | \$1,540                     | \$475           | \$400                       |
| 12X20  | \$8,250               | \$1,230               | \$1,680                     | \$475           | \$400                       |