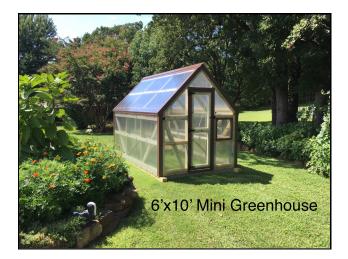

### Mini Greenhouse

#### Standard Model Features :

-Floorless

- -No fan or electric
- 8mm double wall polycarbonate -One walk thru door
- -1 auto opening vent

#### ADDITIONAL UPGRADES:

| SIZE | PRICE   | Elec.<br>Pkg. | 1 - Shelf | Floor<br>(Vinyl or<br>wood) | Extra auto<br>vent | Cross-<br>breeze<br>sliders |
|------|---------|---------------|-----------|-----------------------------|--------------------|-----------------------------|
| 6x10 | \$2,025 | \$830         | \$85 ea.  | \$485                       | \$110.00           | \$200                       |
| 6x14 | \$2,675 | \$830         | \$110 ea. | \$690                       | \$110.00           | \$200                       |