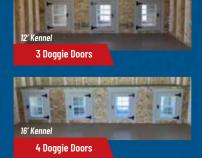

### **Outdoor 3 Box Dog Kennel**

| izes         |  |
|--------------|--|
| Sizes        |  |
| <del>o</del> |  |
| ap           |  |
| iii          |  |
| Ã            |  |
| -            |  |
| Ē            |  |
| Ó            |  |

|   | W  | Х | L  | Price    | 36 Months | 60 Months |
|---|----|---|----|----------|-----------|-----------|
|   | 12 | Χ | 16 | \$12,590 | \$582.87  | \$466.30  |
|   | 12 | Χ | 20 | \$13,725 | \$635.42  | \$508.33  |
|   | 12 | Χ | 24 | \$14,990 | \$693.98  | \$555.19  |
|   | 12 | Χ | 28 | \$15,870 | \$734.72  | \$587.78  |
| , | 12 | Χ | 30 | \$16,295 | \$754.40  | \$603.52  |
|   | 12 | Χ | 32 | \$16,890 | \$781.94  | \$625.56  |
|   | 12 | Χ | 36 | \$18,115 | \$838.66  | \$670.93  |
|   | 12 | Х | 40 | \$19,325 | \$894.68  | \$715.74  |

**Outdoor 4 Box Dog Kennel** 

16x24