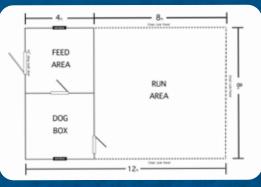

#### **Outdoor Single Dog Kennel**

|   | W | Х | L  | Price   | 36 MO    | 60 MO    |
|---|---|---|----|---------|----------|----------|
| í | 8 | Χ | 12 | \$6,890 | \$318.98 | \$255.19 |

Taxes Additiona