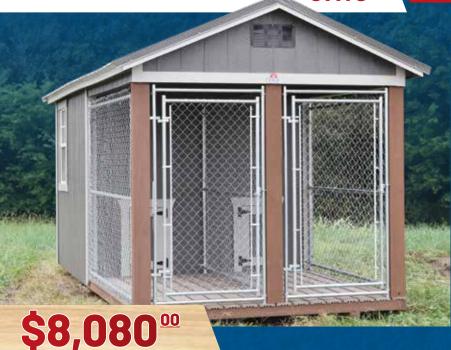

### **Outdoor Double Dog Kennel**

The Outdoor Double Dog Kennel is designed to keep your dogs well cared for and safe without worry.
Our craftsmanship and quality construction will provide years of satisfaction. The outdoor run area is separated by the Chain Link Divider which provides a large enclosure for your dogs or puppies of any size.

| W | Х | L  | Price   | 36 MO    | 60 MO    |
|---|---|----|---------|----------|----------|
| 8 | Χ | 16 | \$8,080 | \$374.07 | \$299.26 |

Taxes Additional

12x24