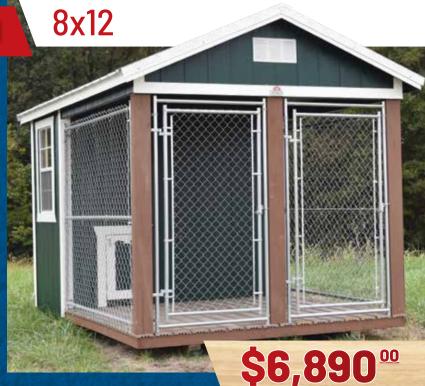

#### **Outdoor Single Dog Kennel**

|   | W | Х | L  | Price   | 36 MO    | 60 MO    |
|---|---|---|----|---------|----------|----------|
| í | 8 | Χ | 12 | \$6,890 | \$318.98 | \$255.19 |

Taxes Additiona