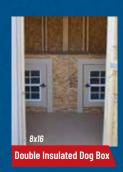

## 8x16

### **Outdoor Double Dog Kennel**

The Outdoor Double Dog Kennel is designed to keep your dogs well cared for and safe without worry.
Our craftsmanship and quality construction will provide years of satisfaction. The outdoor run area is separated by the Chain Link Divider which provides a large enclosure for your dogs or puppies of any size.