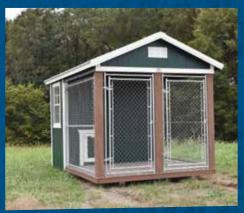

#### **Outdoor Single Dog Kennel**

|   | W | Х | L  | Price   | 36 MO    | 60 MO    |
|---|---|---|----|---------|----------|----------|
| í | 8 | Χ | 12 | \$6,890 | \$318.98 | \$255.19 |

Taxes Additiona