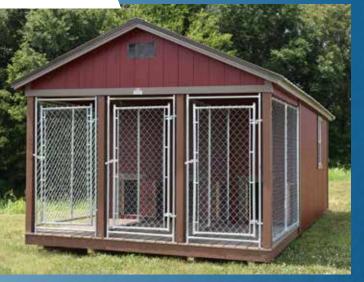

rry.
Our craftsmanship and quality construction will provide years of satisfaction. The outdoor run area is separated by the Chain Link Divider which provides a large enclosure for your dogs or puppies of any size.



| $\vdash$ |              | 8. — |            | -   | 8. ——           |   |
|----------|--------------|------|------------|-----|-----------------|---|
| N 00 to  | FEED<br>AREA |      | DOG<br>BOX |     | RUN AREA        | J |
| VI.      | -            |      | DOG<br>BOX |     | Object on Space |   |
| $\vdash$ |              |      |            | 16. |                 |   |

| W | Х | L  | Price   | 36 MO    | 60 MO    |
|---|---|----|---------|----------|----------|
| 8 | Χ | 16 | \$8,080 | \$374.07 | \$299.26 |

Taxes Additional

12x24

### **Outdoor 3 Box Dog Kennel**



| izes         |  |
|--------------|--|
| Sizes        |  |
| <del>o</del> |  |
| ap           |  |
| iii          |  |
| Ã            |  |
| -            |  |
| Ē            |  |
| Ó            |  |

|   | W  | Х | L  | Price    | 36 Months | 60 Months |
|---|----|---|----|----------|-----------|-----------|
|   | 12 | Χ | 16 | \$12,590 | \$582.87  | \$466.30  |
|   | 12 | Χ | 20 | \$13,725 | \$635.42  | \$508.33  |
|   | 12 | Χ | 24 | \$14,990 | \$693.98  | \$555.19  |
|   | 12 | Χ | 28 | \$15,870 | \$734.72  | \$587.78  |
| , | 12 | Χ | 30 | \$16,295 | \$754.40  | \$603.52  |
|   | 12 | Χ | 32 | \$16,890 | \$781.94  | \$625.56  |
|   | 12 | Χ | 36 | \$18,115 | \$838.66  | \$670.93  |
|   | 12 | Х | 40 | \$19,325 | \$894.68  | \$715.74  |







**Outdoor 4 Box Dog Kennel** 

16x24

##