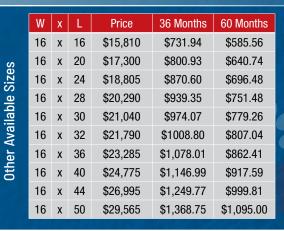

nal

12x24

### **Outdoor 3 Box Dog Kennel**



| izes         |  |
|--------------|--|
| Sizes        |  |
| <del>o</del> |  |
| ap           |  |
| iii          |  |
| Ã            |  |
| -            |  |
| Ē            |  |
| Ó            |  |

|   | W  | Х | L  | Price    | 36 Months | 60 Months |
|---|----|---|----|----------|-----------|-----------|
|   | 12 | Χ | 16 | \$12,590 | \$582.87  | \$466.30  |
|   | 12 | Χ | 20 | \$13,725 | \$635.42  | \$508.33  |
|   | 12 | Χ | 24 | \$14,990 | \$693.98  | \$555.19  |
|   | 12 | Χ | 28 | \$15,870 | \$734.72  | \$587.78  |
| , | 12 | Χ | 30 | \$16,295 | \$754.40  | \$603.52  |
|   | 12 | Χ | 32 | \$16,890 | \$781.94  | \$625.56  |
|   | 12 | Χ | 36 | \$18,115 | \$838.66  | \$670.93  |
|   | 12 | Х | 40 | \$19,325 | \$894.68  | \$715.74  |







**Outdoor 4 Box Dog Kennel** 

16x24

#### **Standard Features**

Derksen Dog Kennels are available in all paint and urethane colors. Please see Derksen brochure for color options. All info subject to change without notice. Derksen Buildings reserves the right to correct for typos or changes. Not all options or products available in all areas.