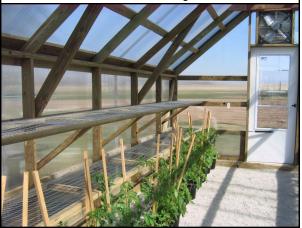

Shelf | Floor | Extra<br>Auto Vent | Garden<br>House |
|------|---------|---------------|-----------|-------|--------------------|-----------------|
| 6x10 | \$1,930 | \$790         | \$80 ea.  | \$460 | \$100.00           | \$190           |
| 6x14 | \$2,550 | \$790         | \$105 ea. | \$655 | \$100.00           | \$220           |

Anchors available for \$30 each (Recommended)

\*Prices subject to change w/o notice\*

COLOR AND AVAILABILITY MAY VARY BY LOCATION

## **CUSTOM OPTIONS**

## **ELECTRICAL PACKAGE:**

- One Exhaust Fan with Louvers - Fan Thermostat

- Heating Thermostat - Overhead Light- Electrical Outlet

\*Heater not included





## **FLOOR OPTION:**

- 3/4" Treated plywood overlaid with vinyl



## **SHELVING OPTION:**

- 1"x2" Welded Wire - 18" X Length of Greenhouse