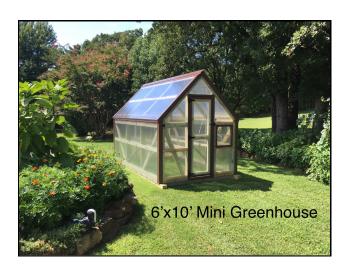

### Mini Greenhouse

#### Standard Model Features:

-Floorless

-No fan or electric

- 8mm double wall polycarbonate

-One walk thru door

-1 auto opening vent

#### **ADDITIONAL UPGRADES:**

| SIZE | PRICE   | Elec.<br>Pkg. | 1 - Shelf | Floor | Extra<br>Auto Vent | Garden<br>House |
|------|---------|---------------|-----------|-------|--------------------|-----------------|
| 6x10 | \$1,930 | \$790         | \$80 ea.  | \$460 | \$100.00           | \$190           |
| 6x14 | \$2,550 | \$790         | \$105 ea. | \$655 | \$100.00           | \$220           |

Anchors available for \$30 each (Recommended)

\*Prices subject to change w/o notice\*

COLOR AND AVAILABILITY MAY VARY BY LOCATION