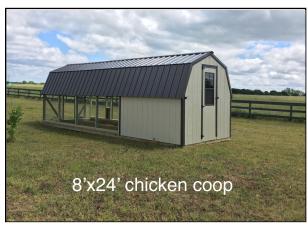

## Chicken Coops STANDARD FEATURES:

-Enclosed roosting area with 3/4" treated plywood floor -Thermally actuated auto-opening vent -Floorless chicken run

#### ADDITIONAL UPGRADES:

| Size   | Price<br>W/Chicken wire | Medium Duty<br>1"x2" welded-<br>wire | Heavy Duty<br>2"x4" Panel | Solid Decking<br>for Wired Area |  |
|--------|-------------------------|--------------------------------------|---------------------------|---------------------------------|--|
| 8'x16' | \$3,725                 | \$110                                | \$365                     | \$475                           |  |
| 8'x20' | \$4,265                 | \$140                                | \$460                     | \$655                           |  |
| 8'x24' | \$5,120                 | \$190                                | \$590                     | \$890                           |  |