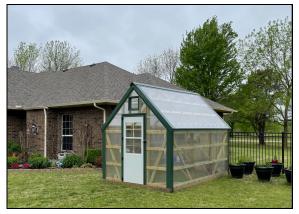

## **Greenhouses**

## STANDARD MODEL FEATURES:

•Floorless •Water hookup

• 8mm double wall polycarbonate • One Walk thru Door

•1 auto opening end-wall vent •No fan or electric

#### ADDITIONAL UPGRADES:

| SIZE   | STANDARD<br>PRICE | ELECTRICAL<br>PACKAGE | VINYL<br>FLOOR | FOUR<br>SHELVES | Garden<br>House |
|--------|-------------------|-----------------------|----------------|-----------------|-----------------|
| 8 X 10 | \$3,235           | \$790                 | \$580          | \$320           | \$350           |
| 8 X 12 | \$3,540           | \$790                 | \$600          | \$320           | \$385           |
| 8 X 16 | \$4,350           | \$960                 | \$1,145        | \$380           | \$485           |
| 10X20  | \$6,900           | \$1,170               | \$1,465        | \$450           | \$800           |
| 12X20  | \$7,855           | \$1,170               | \$1,600        | \$450           | \$890           |