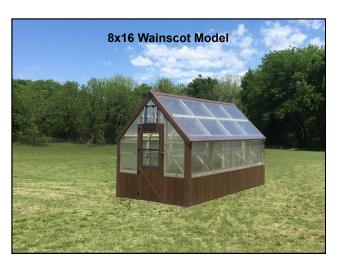

- Extra auto vent \$100
- Wainscot option: Add 12% to base greenhouse price FREE DELIVERY WITHIN 30 MILES OF SALES LOT Anchors available for \$30 each (Recommended)