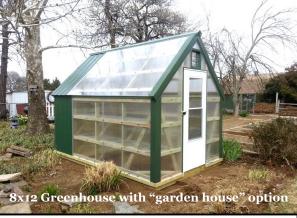

## **Greenhouses**

## STANDARD MODEL FEATURES:

•Floorless •Water hookup

• 8mm double wall polycarbonate • One Walk thru Door

•1 auto opening end-wall vent •No fan or electric

#### ADDITIONAL UPGRADES:

| SIZE   | STANDARD<br>PRICE | ELECTRICAL<br>PACKAGE | VINYL<br>FLOOR | FOUR<br>SHELVES | Garden<br>House |
|--------|-------------------|-----------------------|----------------|-----------------|-----------------|
| 8 X 10 | \$3,235           | \$790                 | \$580          | \$320           | \$350           |
| 8 X 12 | \$3,540           | \$790                 | \$600          | \$320           | \$385           |
| 8 X 16 | \$4,350           | \$960                 | \$1,145        | \$380           | \$485           |
| 10X20  | \$6,900           | \$1,170               | \$1,465        | \$450           | \$800           |
| 12X20  | \$7,855           | \$1,170               | \$1,600        | \$450           | \$890           |