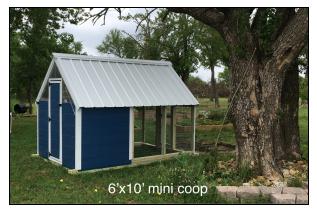

## **Mini Coops**

#### STANDARD FEATURES:

-Roost

-Vented ridge

-4 hole nest box

-4x6 Enclosed area

\* Free delivery within 30 miles of sales lot.

#### **ADDITIONAL UPGRADES:**

| Size   | Price W/Chicken wire | Medium Duty<br>1"x2" welded-<br>wire | Heavy Duty<br>2"x4" Panel | Solid Decking<br>for Wired Area |
|--------|----------------------|--------------------------------------|---------------------------|---------------------------------|
| 6'x10' | \$2,095              | \$75.00                              | \$255                     | \$345                           |
| 6'x14' | \$2,735              | \$115.00                             | \$395                     | \$490                           |