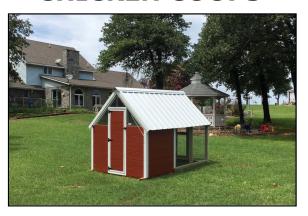

## -CHICKEN COOPS-

## **RAISE YOUR OWN FRESH EGGS!**

## Chicken Coops STANDARD FEATURES:

-Enclosed roosting area with 3/4" treated plywood floor -Thermally actuated auto-opening vent -Floorless chicken run

#### ADDITIONAL UPGRADES:

| Size   | Price<br>W/Chicken wire | Medium Duty<br>1"x2" welded-<br>wire | Heavy Duty<br>2"x4" Panel | Solid Decking<br>for Wired Area |  |
|--------|-------------------------|--------------------------------------|---------------------------|---------------------------------|--|
| 8'x16' | \$3,725                 | \$110                                | \$365                     | \$475                           |  |
| 8'x20' | \$4,265                 | \$140                                | \$460                     | \$655                           |  |
| 8'x24' | \$5,120                 | \$190                                | \$590                     | \$890                           |  |

#### **OTHER OPTIONS:**

-Roosts \$30.00 each

-2 Anchors (Recommended) \$60.00

-Nesting boxes (4 Openings) \$70.00 ea. -4 Pull hooks \$60

- "Dusk to dawn" door \$350

-Extra free range door \$45.00

\* Free delivery within 30 miles of sales lot.