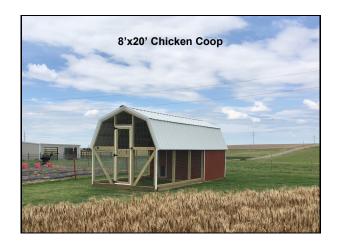

## Chicken Coops STANDARD FEATURES:

-Enclosed roosting area with 3/4" treated plywood floor -Thermally actuated auto-opening vent -Floorless chicken run

#### ADDITIONAL UPGRADES:

| Size   | Price<br>W/Chicken wire | Medium Duty<br>1"x2" welded-<br>wire | Heavy Duty<br>2"x4" Panel | Solid Decking<br>for Wired Area |  |
|--------|-------------------------|--------------------------------------|---------------------------|---------------------------------|--|
| 8'x16' | \$3,725                 | \$110                                | \$365                     | \$475                           |  |
| 8'x20' | \$4,265                 | \$140                                | \$460                     | \$655                           |  |
| 8'x24' | \$5,120                 | \$190                                | \$590                     | \$890                           |  |