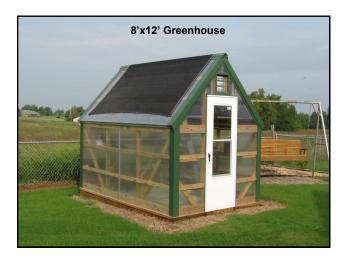

## **Greenhouses**

## STANDARD MODEL FEATURES:

•Floorless •Water hookup

• 8mm double wall polycarbonate • One Walk thru Door

•1 auto opening end-wall vent •No fan or electric

#### ADDITIONAL UPGRADES:

| SIZE   | STANDARD<br>PRICE | ELECTRICAL<br>PACKAGE | VINYL<br>FLOOR | FOUR<br>SHELVES | Garden<br>House |
|--------|-------------------|-----------------------|----------------|-----------------|-----------------|
| 8 X 10 | \$3,235           | \$790                 | \$580          | \$320           | \$350           |
| 8 X 12 | \$3,540           | \$790                 | \$600          | \$320           | \$385           |
| 8 X 16 | \$4,350           | \$960                 | \$1,145        | \$380           | \$485           |
| 10X20  | \$6,900           | \$1,170               | \$1,465        | \$450           | \$800           |
| 12X20  | \$7,855           | \$1,170               | \$1,600        | \$450           | \$890           |

- Extra auto vent \$100
- Wainscot option: Add 12% to base greenhouse price FREE DELIVERY WITHIN 30 MILES OF SALES LOT Anchors available for \$30 each (Recommended)