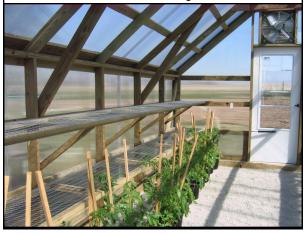

## **Greenhouses**

## **STANDARD MODEL FEATURES:**

•Floorless •Water hookup

• 8mm double wall polycarbonate • One Walk thru Door

•1 auto opening end-wall vent •No fan or electric

## **SHELVING OPTION:**

- 1"x2" Welded Wire - 18" X Length of Greenhouse