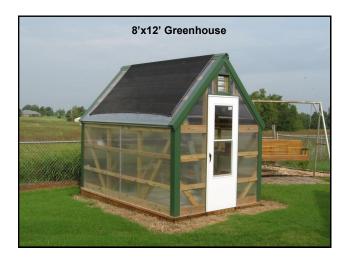

## **Greenhouses**

## **STANDARD MODEL FEATURES:**

•Floorless •Water hookup

• 8mm double wall polycarbonate • One Walk thru Door

•1 auto opening end-wall vent •No fan or electric

#### **ADDITIONAL OPTIONS:**

| SIZE   | STANDARD<br>PRICE | ELECTRICAL<br>PACKAGE | VINYL<br>FLOOR | FOUR<br>SHELVES | Garden<br>House |
|--------|-------------------|-----------------------|----------------|-----------------|-----------------|
| 8 X 10 | \$3,080           | \$790                 | \$580          | \$280           | \$350           |
| 8 X 12 | \$3,370           | \$790                 | \$600          | \$280           | \$385           |
| 8 X 16 | \$4,140           | \$960                 | \$1,145        | \$330           | \$485           |
| 10X20  | \$6,575           | \$1,170               | \$1,465        | \$390           | \$800           |
| 12X20  | \$7,480           | \$1,170               | \$1,600        | \$390           | \$890           |