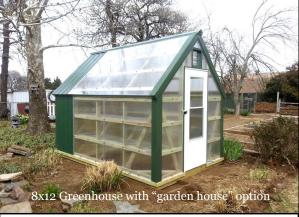

## **Greenhouses**

## **STANDARD MODEL FEATURES:**

•Floorless •Water hookup

• 8mm double wall polycarbonate • One Walk thru Door

•1 auto opening end-wall vent •No fan or electric

#### **ADDITIONAL OPTIONS:**

| SIZE   | STANDARD<br>PRICE | ELECTRICAL<br>PACKAGE | VINYL<br>FLOOR | FOUR<br>SHELVES | Garden<br>House |
|--------|-------------------|-----------------------|----------------|-----------------|-----------------|
| 8 X 10 | \$3,080           | \$790                 | \$580          | \$280           | \$350           |
| 8 X 12 | \$3,370           | \$790                 | \$600          | \$280           | \$385           |
| 8 X 16 | \$4,140           | \$960                 | \$1,145        | \$330           | \$485           |
| 10X20  | \$6,575           | \$1,170               | \$1,465        | \$390           | \$800           |
| 12X20  | \$7,480           | \$1,170               | \$1,600        | \$390           | \$890           |