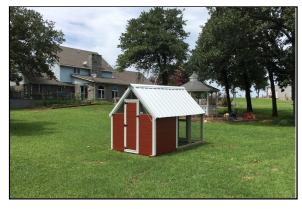

## -CHICKEN COOPS-

## **RAISE YOUR OWN FRESH EGGS!**

## **Chicken Coops** *STANDARD FEATURES:*

-Enclosed roosting area with 3/4" treated plywood floor -Thermally actuated auto-opening vent -Floorless chicken run