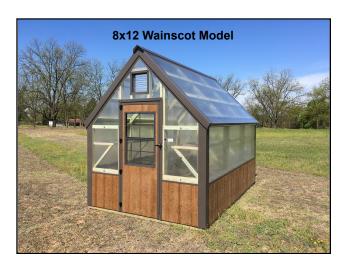

- Extra auto vent \$100
- Wainscot option: Add 12% to base greenhouse price FREE DELIVERY WITHIN 30 MILES OF SALES LOT Anchors available for \$30 each (Recommended)