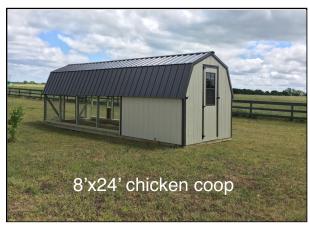

## **Chicken Coops** *STANDARD FEATURES:*

-Enclosed roosting area with 3/4" treated plywood floor -Thermally actuated auto-opening vent -Floorless chicken run

#### **ADDITIONAL OPTIONS:**

| Size   | Price   | Medium Duty<br>1"x2" welded-<br>wire | Heavy Duty<br>2"x4" Panel | Solid Decking<br>for Wired Area |  |
|--------|---------|--------------------------------------|---------------------------|---------------------------------|--|
| 8'x16' | \$3,385 | \$110                                | \$365                     | \$475                           |  |
| 8'x20' | \$3,875 | \$140                                | \$460                     | \$655                           |  |
| 8'x24' | \$4,655 | \$190                                | \$590                     | \$890                           |  |