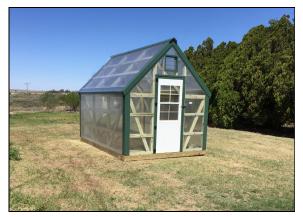

## Mini Greenhouse

#### Standard Model Features:

-Floorless

-No fan or electric

- 8mm double wall polycarbonate

-One walk thru door

-1 auto opening vent

#### **ADDITIONAL OPTIONS:**

| SIZE | PRICE   | Elec.<br>Pkg. | 1 - Shelf | Floor | Extra<br>Auto Vent | Garden<br>House |
|------|---------|---------------|-----------|-------|--------------------|-----------------|
| 6x10 | \$1,840 | \$790         | \$70 ea.  | \$460 | \$100.00           | \$190           |
| 6x14 | \$2,430 | \$790         | \$90 ea.  | \$655 | \$100.00           | \$220           |