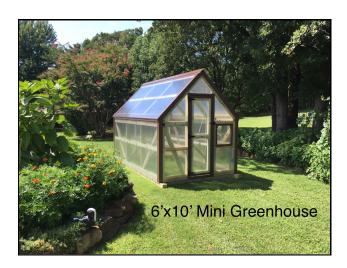

## Mini Greenhouse

#### Standard Model Features:

-Floorless

-No fan or electric

- 8mm double wall polycarbonate

-One walk thru door

-1 auto opening vent

#### **ADDITIONAL OPTIONS:**

| SIZE | PRICE   | Elec.<br>Pkg. | 1 - Shelf | Floor | Extra<br>Auto Vent | Garden<br>House |
|------|---------|---------------|-----------|-------|--------------------|-----------------|
| 6x10 | \$1,840 | \$790         | \$70 ea.  | \$460 | \$100.00           | \$190           |
| 6x14 | \$2,430 | \$790         | \$90 ea.  | \$655 | \$100.00           | \$220           |