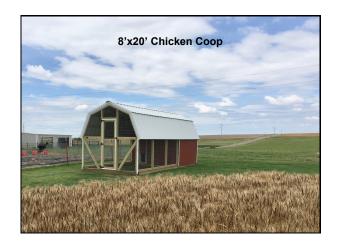

## **Chicken Coops** *STANDARD FEATURES:*

-Enclosed roosting area with 3/4" treated plywood floor -Thermally actuated auto-opening vent -Floorless chicken run

#### **ADDITIONAL OPTIONS:**

| Size   | Price   | Medium Duty<br>1"x2" welded-<br>wire | Heavy Duty<br>2"x4" Panel | Solid Decking<br>for Wired Area |  |
|--------|---------|--------------------------------------|---------------------------|---------------------------------|--|
| 8'x16' | \$3,385 | \$110                                | \$365                     | \$475                           |  |
| 8'x20' | \$3,875 | \$140                                | \$460                     | \$655                           |  |
| 8'x24' | \$4,655 | \$190                                | \$590                     | \$890                           |  |