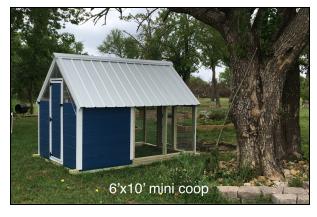

## **Mini Coops**

#### STANDARD FEATURES:

-Roost

-Vented ridge

-4 hole nest box

-4x6 Enclosed area

\* Free delivery within 30 miles of sales lot.

#### **ADDITIONAL OPTIONS:**

| Size   | Price   | Medium Duty<br>1"x2" welded-<br>wire | Heavy Duty<br>2"x4" Panel | Solid Decking<br>for Wired Area |
|--------|---------|--------------------------------------|---------------------------|---------------------------------|
| 6'x10' | \$1,905 | \$75.00                              | \$255                     | \$345                           |
| 6'x14' | \$2,485 | \$115.00                             | \$395                     | \$490                           |