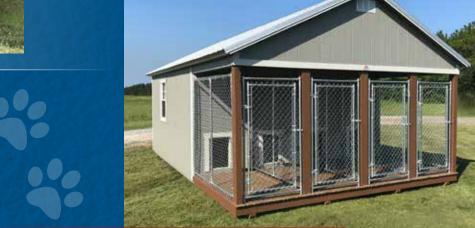

#### **Outdoor Double Dog Kennel**

The Outdoor Double Dog Kennel is designed to keep your dogs well cared for and safe without worry. Our craftsmanship and quality construction will provide years of satisfaction. The outdoor run area is separated by the Chain Link Divider which provides a large enclosure for your dogs or puppies of any size.