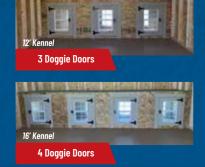

### **Outdoor 3 Box Dog Kennel**

|                 | W  | Х | L  | Price      | 36 Months                | 60 Mont |
|-----------------|----|---|----|------------|--------------------------|---------|
| Sizes           | 12 | Χ | 16 | \$9,425    | \$436.34                 | \$349.0 |
|                 | 12 | Χ | 20 | \$10,260   | \$475.00                 | \$380.0 |
|                 | 12 | Χ | 24 | \$11,190   | \$518.06                 | \$414.4 |
| aple            | 12 | Χ | 28 | \$11,835   | \$547.92                 | \$438.3 |
| Other Available | 12 | Χ | 30 | \$12,150   | \$562.50                 | \$450.0 |
|                 | 12 | Χ | 32 | \$12,595   | \$583.10                 | \$466.4 |
| the             | 12 | Χ | 36 | \$13,495   | \$624.77                 | \$499.8 |
| Ö               | 12 | Χ | 40 | \$14,385   | \$665.97                 | \$532.7 |
|                 |    |   |    | 11/1/19/19 | 11 1 1 1 1 1 1 1 1 1 1 1 |         |

| W  | Х | L  | Price    | 36 Months  | 60 Months |
|----|---|----|----------|------------|-----------|
| 16 | Χ | 16 | \$12,770 | \$591.20   | \$472.96  |
| 16 | Χ | 20 | \$13,960 | \$646.30   | \$517.04  |
| 16 | Χ | 24 | \$15,165 | \$702.08   | \$561.67  |
| 16 | Χ | 28 | \$16,350 | \$756.94   | \$605.56  |
| 16 | Χ | 30 | \$16,950 | \$784.72   | \$627.78  |
| 16 | Χ | 32 | \$17,550 | \$812.50   | \$650.00  |
| 16 | Χ | 36 | \$18,750 | \$868.06   | \$694.44  |
| 16 | Χ | 40 | \$19,940 | \$923.15   | \$738.52  |
| 16 | Χ | 44 | \$21,715 | \$1,005.32 | \$804.26  |
| 16 | Х | 50 | \$23,770 | \$1,100.46 | \$880.37  |

**Outdoor 4 Box Dog Kennel** 

16x24