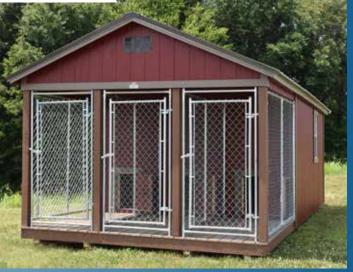

### **Outdoor 3 Box Dog Kennel**

|                 | W  | Х | L  | Price      | 36 Months                | 60 Mont |
|-----------------|----|---|----|------------|--------------------------|---------|
| Sizes           | 12 | Χ | 16 | \$9,425    | \$436.34                 | \$349.0 |
|                 | 12 | Χ | 20 | \$10,260   | \$475.00                 | \$380.0 |
|                 | 12 | Χ | 24 | \$11,190   | \$518.06                 | \$414.4 |
| aple            | 12 | Χ | 28 | \$11,835   | \$547.92                 | \$438.3 |
| Other Available | 12 | Χ | 30 | \$12,150   | \$562.50                 | \$450.0 |
|                 | 12 | Χ | 32 | \$12,595   | \$583.10                 | \$466.4 |
| the             | 12 | Χ | 36 | \$13,495   | \$624.77                 | \$499.8 |
| Ö               | 12 | Χ | 40 | \$14,385   | \$665.97                 | \$532.7 |
|                 |    |   |    | 11/1/19/19 | 11 1 1 1 1 1 1 1 1 1 1 1 |         |