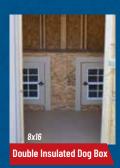

#### **Outdoor Double Dog Kennel**

The Outdoor Double Dog Kennel is designed to keep your dogs well cared for and safe without worry. Our craftsmanship and quality construction will provide years of satisfaction. The outdoor run area is separated by the Chain Link Divider which provides a large enclosure for your dogs or puppies of any size.

| W | Х | L  | Price      | 36 MO    | 60 MO    |
|---|---|----|------------|----------|----------|
| 8 | Χ | 16 | \$6,050.00 | \$280.09 | \$224.07 |

12x24

Other Available Sizes