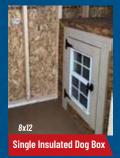

#### **Outdoor Single Dog Kennel**

| W x l | _ Price      | 36 MO    | 60 MO    |
|-------|--------------|----------|----------|
| 8 x 1 | 2 \$5,175.00 | \$239.58 | \$191.67 |

Taxes Additiona