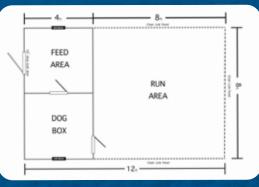

| <b>—</b> |              | - 8. — |            | -   | 8. —                                                                                                                                                                                                                                                                                                                                                                                                                                                                                                                                                                                                                                                                                                                                                                                                                                                                                                                                                                                                                                                                                                                                                                                                                                                                                                                                                                                                                                                                                                                                                                                                                                                                                                                                                                                                                                                                                                                                                                                                                                                                                                                           | $\vdash$ |
|----------|--------------|--------|------------|-----|--------------------------------------------------------------------------------------------------------------------------------------------------------------------------------------------------------------------------------------------------------------------------------------------------------------------------------------------------------------------------------------------------------------------------------------------------------------------------------------------------------------------------------------------------------------------------------------------------------------------------------------------------------------------------------------------------------------------------------------------------------------------------------------------------------------------------------------------------------------------------------------------------------------------------------------------------------------------------------------------------------------------------------------------------------------------------------------------------------------------------------------------------------------------------------------------------------------------------------------------------------------------------------------------------------------------------------------------------------------------------------------------------------------------------------------------------------------------------------------------------------------------------------------------------------------------------------------------------------------------------------------------------------------------------------------------------------------------------------------------------------------------------------------------------------------------------------------------------------------------------------------------------------------------------------------------------------------------------------------------------------------------------------------------------------------------------------------------------------------------------------|----------|
| ×        | FEED<br>AREA | 1      | DOG<br>BOX |     | RUN AREA                                                                                                                                                                                                                                                                                                                                                                                                                                                                                                                                                                                                                                                                                                                                                                                                                                                                                                                                                                                                                                                                                                                                                                                                                                                                                                                                                                                                                                                                                                                                                                                                                                                                                                                                                                                                                                                                                                                                                                                                                                                                                                                       |          |
| Įi.      | ANEA         |        | DOG<br>BOX |     | Security Sec |          |
| $\vdash$ |              |        |            | 16, |                                                                                                                                                                                                                                                                                                                                                                                                                                                                                                                                                                                                                                                                                                                                                                                                                                                                                                                                                                                                                                                                                                                                                                                                                                                                                                                                                                                                                                                                                                                                                                                                                                                                                                                                                                                                                                                                                                                                                                                                                                                                                                                                | $\dashv$ |